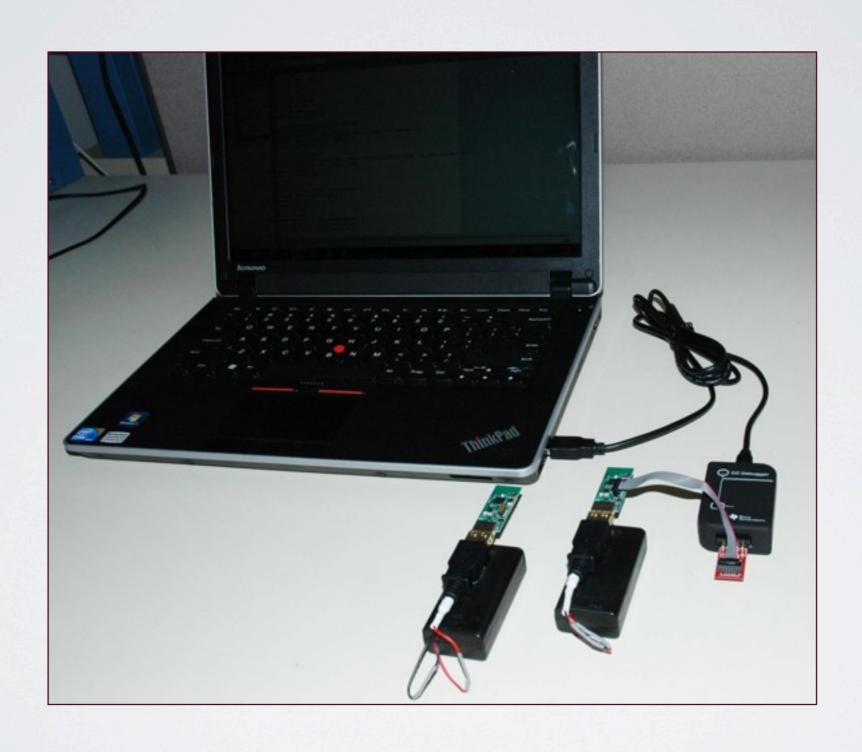

ari

#### THE BIG PICTURE

**Ambient Assisted Living** 

**Device-Free Localization** 

Wireless Sensor Network

**RF Sensor Nodes** 

## THE COMPONENTS



Node deployment

Base station node

Database server

C program on nodes

Python on GuruPlug & database server

Matlab



#### IMPLEMENTATION STRATEGY

Deploy nodes

Run experiments

Collect data

Determine algorithm

Write paper

## BILL OF MATERIALS

30-40 TI CC2531 nodes @\$18 \$540-\$720

30–40 Battery packs @\$5 \$150–\$200

TI CC Debugger \$57

GuruPlug \$99

Total: \$846-\$1076

#### SCHEDULE

May 2012 Get the system ready

June 2012 Programming environment

July-Dec 2012 Perform tests,

Develop algorithms

Jan 2013 Validate the system

Feb-March 2013 Write up the results

## THE NODES



## THE NODES



## PROGRAMMING THE NODES



# DEVICE-FREE LOCALIZATION



## **EXPERIMENTS**



## **EXPERIMENTS**



## **EXPERIMENTS**



# COLLECTING DATA



## THE DATA

```
dustin@span76: ~/Desktop/tests_EVAAL_4_10_2012/bs1
 File Edit View Search Terminal Help
140 53 18 -88 -76 -86 -77 -90 -80 -77 -80 -72 -79 -71 -74 -64 -67 -64 -63 -66 127 -60 -67 -58 -69 -82 -87 -92 -90 -84 -78 -73 -96 16 71
141 53 19 -81 -78 -91 -83 -84 -84 -82 -87 -77 -72 -78 -75 -71 -60 -87 -73 -75 -60 127 -56 -63 -73 -82 -88 -92 -80 -85 -101 -85 -89 16 66
142 53 20 -91 -80 -88 -84 -95 -94 -79 -79 -89 -81 -80 -87 -79 -75 -76 -79 -66 -64 -56 127 -68 -76 -81 -84 -95 -82 -92 -93 -80 -88 16 61
143 53 21 -78 -94 -84 -96 -72 -75 -68 -75 -64 -75 -69 -59 -63 -61 -59 -72 -64 -61 -66 127 -58 -66 -85 -85 -93 -84 -100 -81 -100 16 56
144 53 22 -70 -80 -70 -97 -72 -75