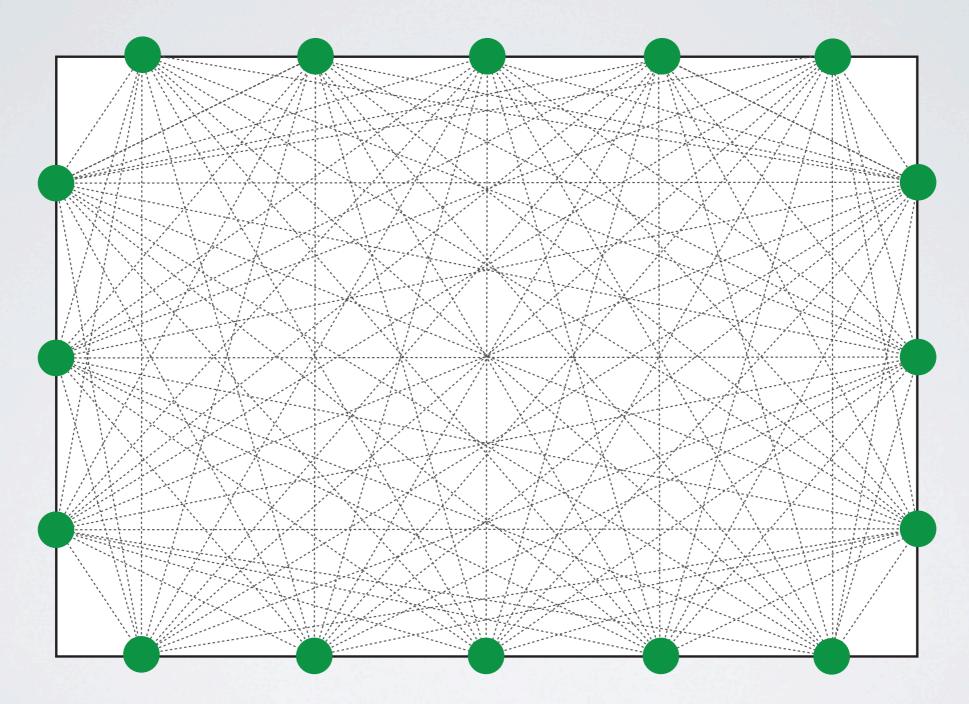

mbient Assisted Living** 

**Device-Free Localization** 

Wireless Sensor Network

**RF Sensor Nodes** 

## THE COMPONENTS



Node deployment

Base station node

Database server

C program on nodes

Python on GuruPlug & database server

Matlab



#### IMPLEMENTATION STRATEGY

Deploy nodes

Run experiments

Collect data

Determine algorithm

Write paper

## BILL OF MATERIALS

30-40 TI CC2531 nodes @\$18 \$540-\$720

30–40 Battery packs @\$5 \$150–\$200

TI CC Debugger \$57

GuruPlug \$99

Total: \$846-\$1076

#### SCHEDULE

May 2012 Get the system ready

June 2012 Programming environment

July-Dec 2012 Perform tests,

Develop algorithms

Jan 2013 Validate the system

Feb-March 2013 Write up the results

## THE NODES



## THE NODES



## PROGRAMMING THE NODES



# DEVICE-FREE LOCALIZATION



## **EXPERIMENTS**



## **EXPERIMENTS**



## **EXPERIMENTS**



# COLLECTING DATA



## THE DATA

```
dustin@span76: ~/Desktop/tests_EVAAL_4_10_2012/bs1
 File Edit View Search Terminal Help
140 53 18 -88 -76 -86 -77 -90 -80 -77 -80 -72 -79 -71 -74 -64 -67 -64 -63 -66 127 -60 -67 -58 -69 -82 -87 -92 -90 -84 -78 -73 -96 16 71
141 53 19 -81 -78 -91 -83 -84 -84 -82 -87 -77 -72 -78 -75 -71 -60 -87 -73 -75 -60 127 -56 -63 -73 -82 -88 -92 -80 -85 -101 -85 -89 16 66
142 53 20 -91 -80 -88 -84 -95 -94 -79 -79 -89 -81 -80 -87 -79 -75 -76 -79 -66 -64 -56 127 -68 -76 -81 -84 -95 -82 -92 -93 -80 -88 16 61
143 53 21 -78 -94 -84 -96 -72 -75 -68 -75 -64 -75 -69 -59 -63 -61 -59 -72 -64 -61 -66 127 -58 -66 -85 -85 -93 -84 -100 -81 -100 16 56
144 53 22 -70 -80 -70 -97 -72 -75 -77 -76 -67 -75 -64 -56 -53 -