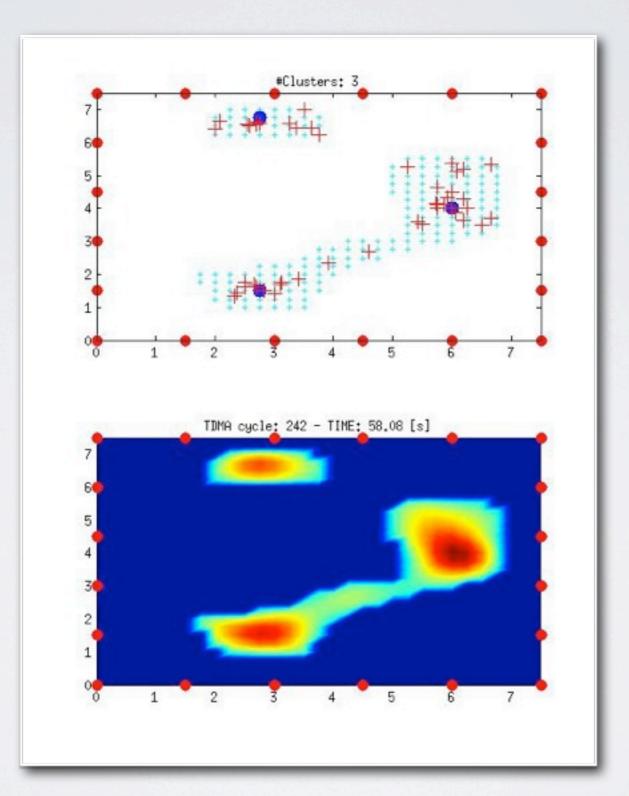

2 56
174 53 22 -87 -76 -64 -65 -68 -78 -72 -78 -62 -70 -64 -56 -52 -64 -76 -65 -65 -63 -68 -88 -63 127 -78 -69 -67 -76 -79 -67 -68 -61 22 51
175 53 23 -82 -80 -72 -85 127 -76 -72 -75 -74 -75 -60 -57 -66 -83 -76 -81 -72 -76 -81 -87 -64 -62 127 -63 -70 -64 -70 -70 -63 -64 22 46
176 53 24 -72 -79 -92 -84 -85 -89 -84 -82 -77 -92 -70 -69 -61 -69 -82 -78 -76 -82 -77 -78 -78 -63 -62 127 -58 -65 -71 -74 -66 -66 22 41
177 53 25 -73 -80 -86 -78 -93 -82 -77 -82 -96 -78 -80 -80 -80 -80 -82 -88 -96 -82 -80 -85 -84 -71 -76 -55 127 -63 -64 -73 -77 -65 22 36
178 53 26 -71 -78 -94 -88 -77 -74 -81 -79 -73 -88 -84 -74 -90 -74 -73 -80 -81 -85 -82 -86 -85 -76 -73 -63 -56 127 -52 -57 -79 -79 22 31
    [tests EVAAL 4 10 2... 🖸 dustin@span76: ~/De...
```

#### **ANALYZING THE DATA**



## **ANALYZING THE DATA**



# QUESTIONS