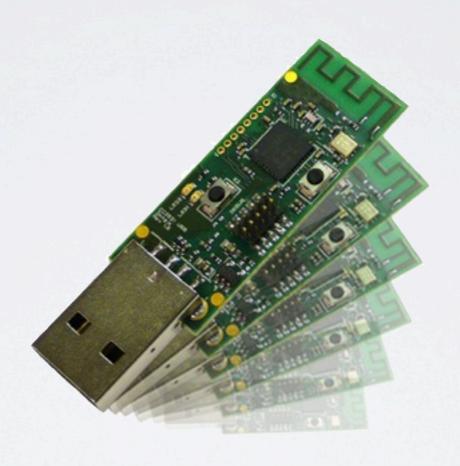

-87 -76 -64 -65 -68 -78 -72 -78 -62 -70 -64 -56 -52 -64 -76 -65 -65 -63 -68 -88 -63 127 -78 -69 -67 -76 -79 -67 -68 -61 22 51
175 53 23 -82 -80 -72 -85 127 -76 -72 -75 -74 -75 -60 -57 -66 -83 -76 -81 -72 -76 -81 -87 -64 -62 127 -63 -70 -64 -70 -70 -63 -64 22 46
176 53 24 -72 -79 -92 -84 -85 -89 -84 -82 -77 -92 -70 -69 -61 -69 -82 -78 -76 -82 -77 -78 -78 -63 -62 127 -58 -65 -71 -74 -66 -66 22 41
177 53 25 -73 -80 -86 -78 -93 -82 -77 -82 -96 -78 -80 -80 -80 -80 -82 -88 -96 -82 -80 -85 -84 -71 -76 -55 127 -63 -64 -73 -77 -65 22 36
178 53 26 -71 -78 -94 -88 -77 -74 -81 -79 -73 -88 -84 -74 -90 -74 -73 -80 -81 -85 -82 -86 -85 -76 -73 -63 -56 127 -52 -57 -79 -79 22 31
    [tests EVAAL 4 10 2... 🖸 dustin@span76: ~/De...
```

#### **ANALYZING THE DATA**



## **ANALYZING THE DATA**



# QUESTIONS