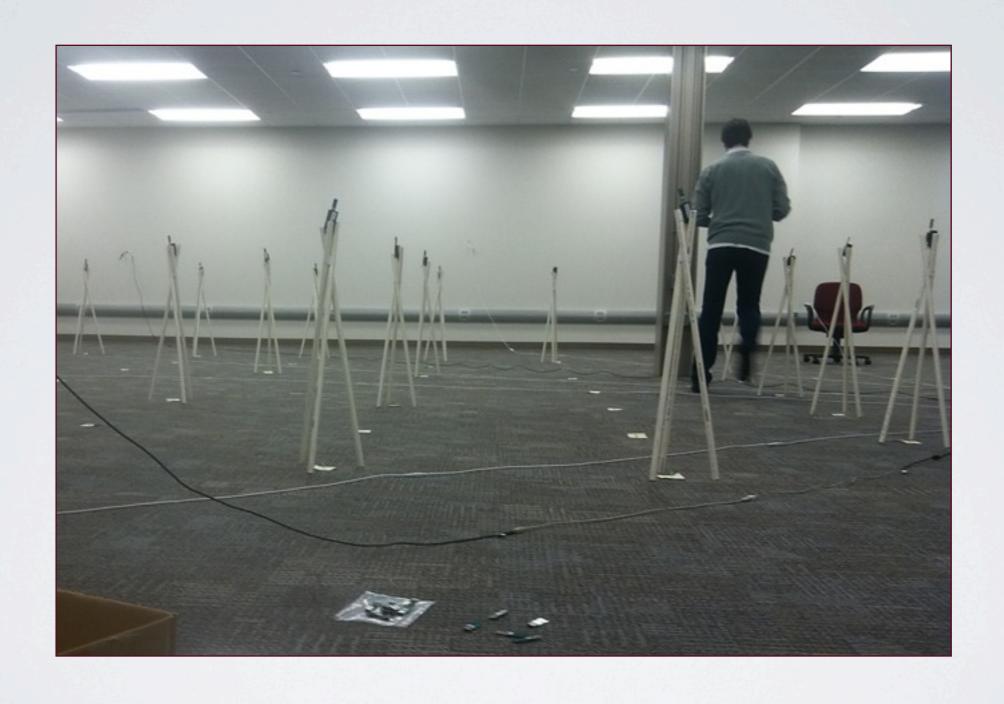

** 

**Device-Free Localization** 

Wireless Sensor Network

**RF Sensor Nodes** 

## THE COMPONENTS



Node deployment

Base station node

Database server

C program on nodes

Python on GuruPlug & database server

Matlab



#### IMPLEMENTATION STRATEGY

Deploy nodes

Run experiments

Collect data

Determine algorithm

Write paper

## BILL OF MATERIALS

30-40 TI CC2531 nodes @\$18 \$540-\$720

30–40 Battery packs @\$5 \$150–\$200

TI CC Debugger \$57

GuruPlug \$99

Total: \$846-\$1076

#### SCHEDULE

May 2012 Get the system ready

June 2012 Programming environment

July-Dec 2012 Perform tests,

Develop algorithms

Jan 2013 Validate the system

Feb-March 2013 Write up the results

## THE NODES



## THE NODES



## PROGRAMMING THE NODES



# DEVICE-FREE LOCALIZATION



## **EXPERIMENTS**



## **EXPERIMENTS**



## **EXPERIMENTS**



# COLLECTING DATA



## THE DATA

```
dustin@span76: ~/Desktop/tests_EVAAL_4_10_2012/bs1
 File Edit View Search Terminal Help
140 53 18 -88 -76 -86 -77 -90 -80 -77 -80 -72 -79 -71 -74 -64 -67 -64 -63 -66 127 -60 -67 -58 -69 -82 -87 -92 -90 -84 -78 -73 -96 16 71
141 53 19 -81 -78 -91 -83 -84 -84 -82 -87 -77 -72 -78 -75 -71 -60 -87 -73 -75 -60 127 -56 -63 -73 -82 -88 -92 -80 -85 -101 -85 -89 16 66
142 53 20 -91 -80 -88 -84 -95 -94 -79 -79 -89 -81 -80 -87 -79 -75 -76 -79 -66 -64 -56 127 -68 -76 -81 -84 -95 -82 -92 -93 -80 -88 16 61
143 53 21 -78 -94 -84 -96 -72 -75 -68 -75 -64 -75 -69 -59 -63 -61 -59 -72 -64 -61 -66 127 -58 -66 -85 -85 -93 -84 -100 -81 -100 16 56
144 53 22 -70 -80 -70 -97 -72 -75 -77 -76 -67 -75 -64 -56 -53 -66 -73 -65 -71 -63 -70