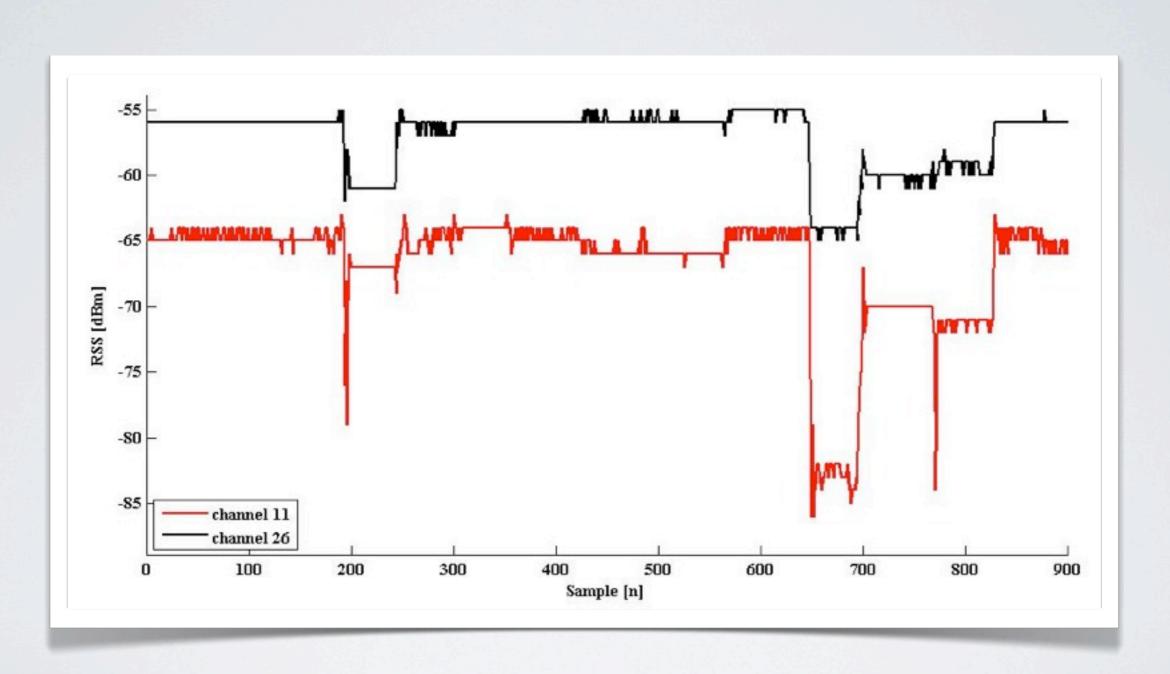

-88 -88 -74 -80 -89 -81 -78 22 56
174 53 22 -87 -76 -64 -65 -68 -78 -72 -78 -62 -70 -64 -56 -52 -64 -76 -65 -65 -63 -68 -88 -63 127 -78 -69 -67 -76 -79 -67 -68 -61 22 51
175 53 23 -82 -80 -72 -85 127 -76 -72 -75 -74 -75 -60 -57 -66 -83 -76 -81 -72 -76 -81 -87 -64 -62 127 -63 -70 -64 -70 -70 -63 -64 22 46
176 53 24 -72 -79 -92 -84 -85 -89 -84 -82 -77 -92 -70 -69 -61 -69 -82 -78 -76 -82 -77 -78 -78 -63 -62 127 -58 -65 -71 -74 -66 -66 22 41
177 53 25 -73 -80 -86 -78 -93 -82 -77 -82 -96 -78 -80 -80 -80 -80 -82 -88 -96 -82 -80 -85 -84 -71 -76 -55 127 -63 -64 -73 -77 -65 22 36
178 53 26 -71 -78 -94 -88 -77 -74 -81 -79 -73 -88 -84 -74 -90 -74 -73 -80 -81 -85 -82 -86 -85 -76 -73 -63 -56 127 -52 -57 -79 -79 22 31
    [tests EVAAL 4 10 2... 🖸 dustin@span76: ~/De...
```

#### **ANALYZING THE DATA**



## **ANALYZING THE DATA**



# QUESTIONS