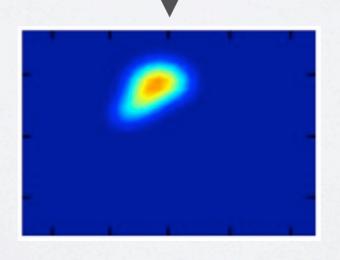

#### **ECE 3992**

April 11, 2012

# USING WIRELESS SENSOR NETWORKS to Detect Falling

Brad Mager Senior Thesis

Advisor: Neal Patwari

#### THE BIG PICTURE

**Ambient Assisted Living** 

**Device-Free Localization** 

Wireless Sensor Network

**RF Sensor Nodes** 

## THE COMPONENTS



Node deployment

Base station node

Database server

C program on nodes

Python on GuruPlug & database server

Matlab



#### IMPLEMENTATION STRATEGY

Deploy nodes

Run experiments

Collect data

Determine algorithm

Write paper

## BILL OF MATERIALS

30-40 TI CC2531 nodes @\$18 \$540-\$720

30–40 Battery packs @\$5 \$150–\$200

TI CC Debugger \$57

GuruPlug \$99

Total: \$846-\$1076

#### SCHEDULE

May 2012 Get the system ready

June 2012 Programming environment

July-Dec 2012 Perform tests,

Develop algorithms

Jan 2013 Validate the system

Feb-March 2013 Write up the results

## THE NODES



## THE NODES



## PROGRAMMING THE NODES



# DEVICE-FREE LOCALIZATION



## **EXPERIMENTS**



## **EXPERIMENTS**



## **EXPERIMENTS**



# COLLECTING DATA



## THE DATA

```
dustin@span76: ~/Desktop/tests_EVAAL_4_10_2012/bs1
 File Edit View Search Terminal Help
140 53 18 -88 -76 -86 -77 -90 -80 -77 -80 -72 -79 -