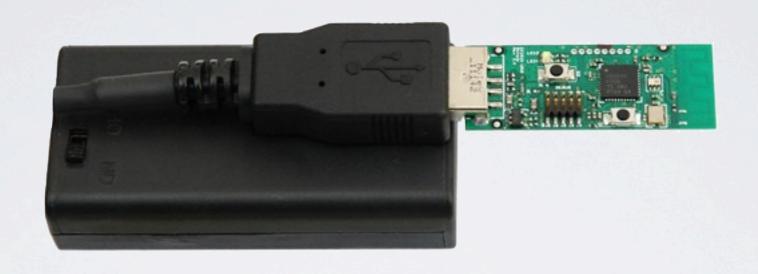

## BILL OF MATERIALS

30-40 TI CC2531 nodes @\$18 \$540-\$720

30–40 Battery packs @\$5 \$150–\$200

TI CC Debugger \$57

GuruPlug \$99

Total: \$846-\$1076

## **EXPERIMENTS**