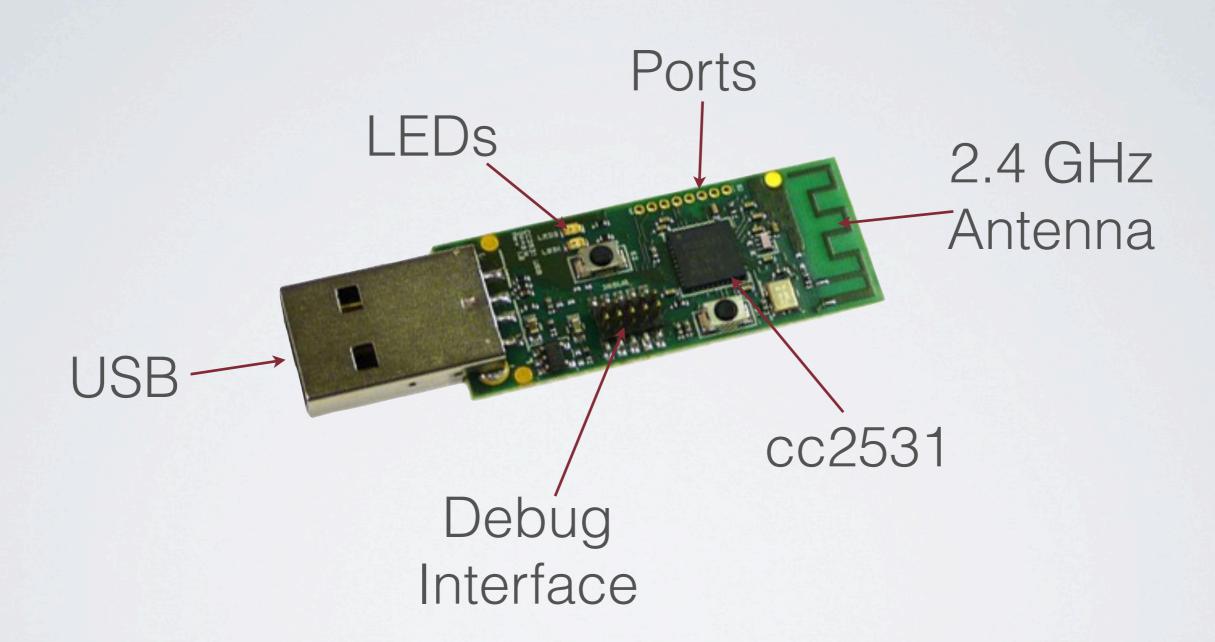

r Thesis

Advisor: Neal Patwari

#### THE BIG PICTURE

**Ambient Assisted Living** 

**Device-Free Localization** 

Wireless Sensor Network

**RF Sensor Nodes** 

## THE COMPONENTS



Node deployment

Base station node

Database server

C program on nodes

Python on GuruPlug & database server

Matlab



#### IMPLEMENTATION STRATEGY

Deploy nodes

Run experiments

Collect data

Determine algorithm

Write paper

## BILL OF MATERIALS

30-40 TI CC2531 nodes @\$18 \$540-\$720

30–40 Battery packs @\$5 \$150–\$200

TI CC Debugger \$57

GuruPlug \$99

Total: \$846-\$1076

#### SCHEDULE

May 2012 Get the system ready

June 2012 Programming environment

July-Dec 2012 Perform tests,

Develop algorithms

Jan 2013 Validate the system

Feb-March 2013 Write up the results

## THE NODES



## THE NODES



## PROGRAMMING THE NODES



# DEVICE-FREE LOCALIZATION



## **EXPERIMENTS**



## **EXPERIMENTS**



## **EXPERIMENTS**



# COLLECTING DATA



## THE DATA

```
dustin@span76: ~/Desktop/tests_EVAAL_4_10_2012/bs1
 File Edit View Search Terminal Help
140 53 18 -88 -76 -86 -77 -90 -80 -77 -80 -72 -79 -71 -74 -64 -67 -64 -63 -66 127 -60 -67 -58 -69 -82 -87 -92 -90 -84 -78 -73 -96 16 71
141 53 19 -81 -78 -91 -83 -84 -84 -82 -87 -77 -72 -78 -75 -71 -60 -87 -73 -75 -60 127 -56 -63 -73 -82 -88 -92 -80 -85 -101 -85 -89 16 66
142 53 20 -91 -80 -88 -84 -95 -94 -79 -79 -89 -81 -80 -87 -79 -75 -76 -79 -66 -64 -56 127 -68 -76 -81 -84 -95 -82 -92 -93 -80 -88 16 61
143 53 21 -78 -94 -84 -96 -72 -75 -68 -75 -64 -75 -69 -59 -63 -61 -59 -72 -64 -61 -66 127 -58 -66 -85 -85 -93 -84 -100 -81 -100 16 56
144 5